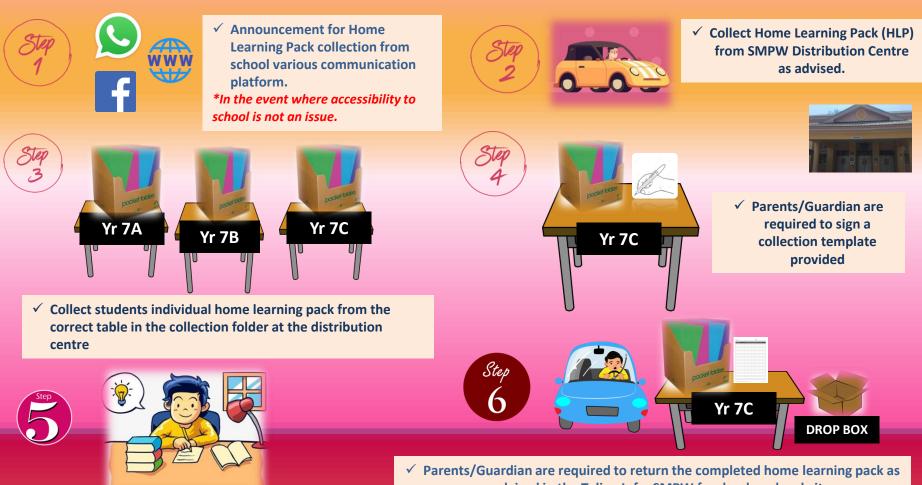

## SMPW HOME LEARNING PACK (HLP) COLLECTION GUIDELINES FOR PARENTS/GUARDIAN

✓ Students are required to complete the learning pack at home Parents/Guardian are required to return the completed home learning pack as advised in the Talian Info, SMPW facebook and website
Completed home learning pack to be returned in the drop box provided near the respective class collection table.
\*In the event where accessibility to school is not an issue.

Monthly students Home Learning Pack (HLP) progress record will be shared with parents/guardians through printed copies and online.

Thank you, Parents/Guardians, for your commitment and involvements toward your children education!